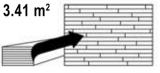

## ARTICLE 3011128168200124

| Board thickness (mm):<br>Width (mm):<br>Length (mm):                                                      | 14<br>188<br>2266 | Oak Native is a rustic, brushed and matt lacquered 3-strip board.<br>Allowed: color variations; rare sapwood; medullary rays; black and<br>healthy knots; filled or partly filled cracks and knot holes. |
|-----------------------------------------------------------------------------------------------------------|-------------------|----------------------------------------------------------------------------------------------------------------------------------------------------------------------------------------------------------|
| Single board area (m <sup>2</sup> ):<br>Boards per package (pieces):<br>Package volume (m <sup>2</sup> ): | 0,43<br>8<br>3,41 | Installation method: Floating/glue down.<br>Changes under UV radiation: Some muting of colour variation to<br>medium, straw brown.<br>Floor heating: Suitable.                                           |
| Package weight (kg):                                                                                      | 26                |                                                                                                                                                                                                          |