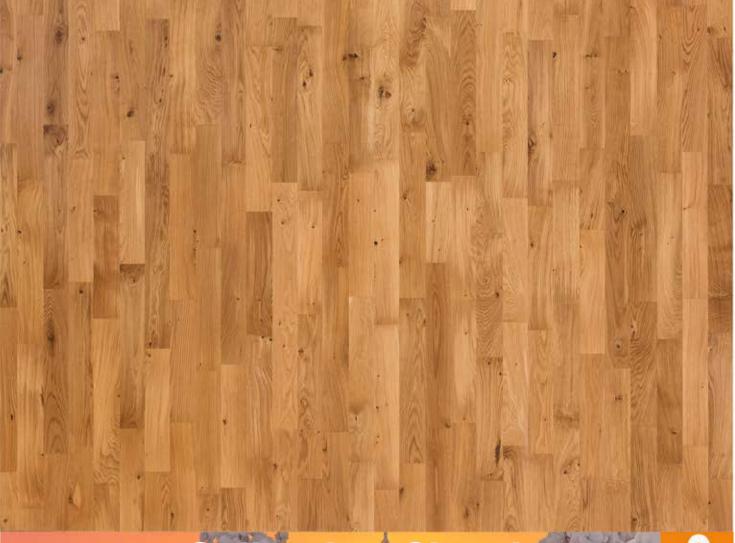

## OAK NATIVE

Oak, 3 strip, lacquer

## ARTICLE 3011128168200124

| Board thickness (mm):<br>Width (mm):<br>Length (mm):                                                      | 14<br>188<br>2266 | Oak Native is a rustic, brushed and matt lacquered 3-strip board.<br>Allowed: color variations; rare sapwood; medullary rays; black and<br>healthy knots; filled or partly filled cracks and knot holes. |
|-----------------------------------------------------------------------------------------------------------|-------------------|----------------------------------------------------------------------------------------------------------------------------------------------------------------------------------------------------------|
| Single board area (m <sup>2</sup> ):<br>Boards per package (pieces):<br>Package volume (m <sup>2</sup> ): | 0,43<br>8<br>3,41 | Installation method: Floating/glue down.<br>Changes under UV radiation: Some muting of colour variation to<br>medium, straw brown.<br>Floor heating: Suitable.                                           |
| Package weight (kg):                                                                                      | 26                |                                                                                                                                                                                                          |